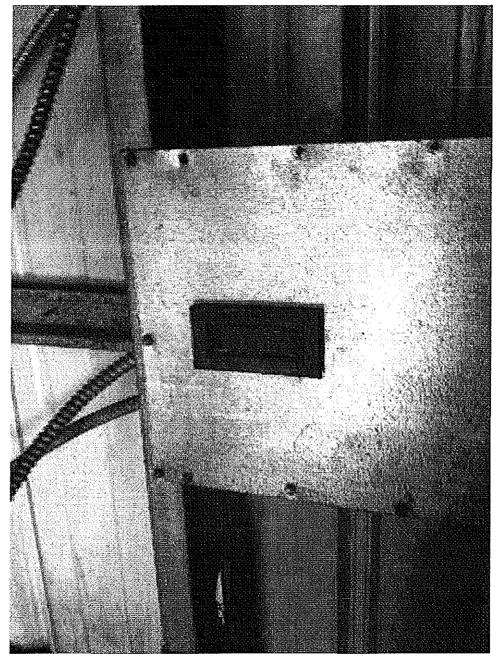

The unit is located in a detached accessory building behind the clinic and was not in use at the time of my inspection. While the accessory building looked to be in decent appearance and structurally sound, the unit itself and the surrounding interior were observed to be in poor physical condition and not well maintained. Large sections of scale rust and insulation were flaking off the afterburner jacket. It appeared that a poorly-fitted storm collar was allowing precipitation to enter the opening around the stack and oxidizing the steel body and fittings of the afterburner and primary burn chamber of the unit. Residues of fat and grease lined the floor on either side of the unit. After collecting some photographs, I returned to the front office of the clinic.

Image 1(ccvc1) : exterior of accessory bldg. f/parking lot

Image 2(ccvc2) : afterburner

Image 3(ccvc3) : primary burn chamber

Image 4(ccvc4) : jacket disintegration on afterburner

Image 5(ccvc5) : digital readout display for temperature control