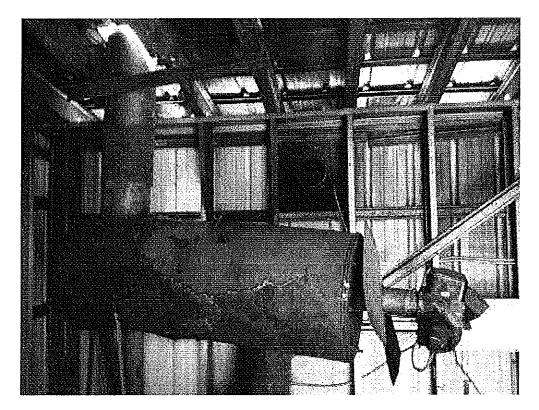

The unit is located in a detached accessory building behind the clinic and was not in use at the time of my inspection. While the accessory building looked to be in decent appearance and structurally sound, the unit itself and the surrounding interior were observed to be in poor physical condition and not well maintained. Large sections of scale rust and insulation were flaking off the afterburner jacket. It appeared that a poorly-fitted storm collar was allowing precipitation to enter the opening around the stack and oxidizing the steel body and fittings of the afterburner and primary burn chamber of the unit. Residues of fat and grease lined the floor on either side of the unit. After collecting some photographs, I returned to the front office of the clinic.

Image 1(ccvc1) : exterior of accessory bldg. f/parking lot

Image 2(ccvc2) : afterburner

Image 3(ccvc3) : primary burn chamber

Image 4(ccvc4) : jacket disintegration on afterburner

Image 5(ccvc5) : digital readout display for temperature control