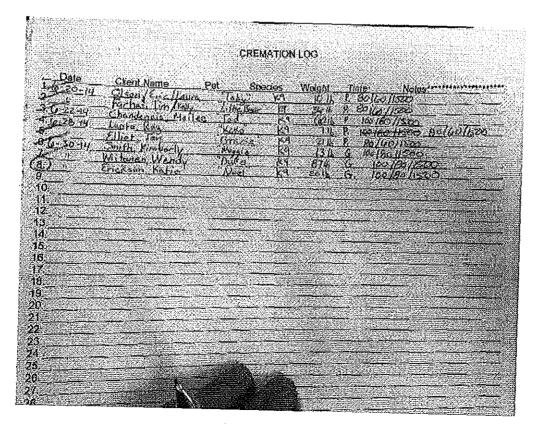

Per Special Condition #7 of Permit No. 74-99, I requested to see the monthly cremation records for the incinerator. Cally Dennis made a telephone call to someone off-site to inquire about where to locate the records for the incinerator and then went and retrieved them. Maintenance logs for the incinerator were incomplete, with the last entry admitted January of 2013 or November of 2012. Cremation logs were up-to-date, with the most recent entry being the day prior to my inspection, June 30<sup>th</sup>, 2014. Three canine carcasses,120 lbs total, were incinerated that day and a total of 624 lbs total for June, canine and feline.