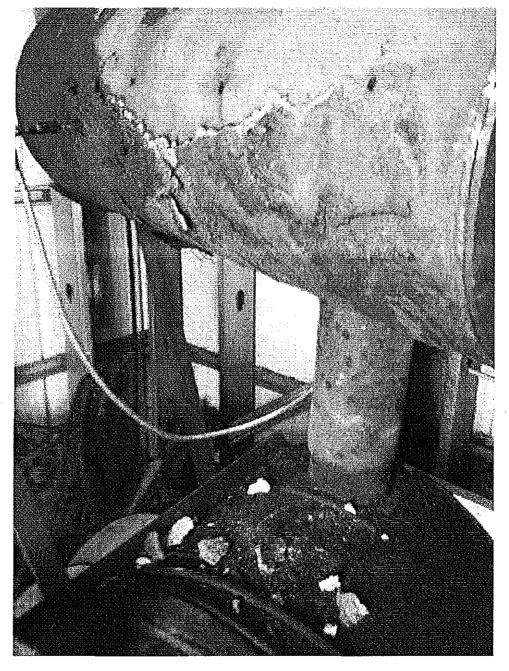

The unit is located in a detached accessory building behind the clinic and was not in use at the time of my inspection. While the accessory building looked to be in decent appearance and structurally sound, the unit itself and the surrounding interior were observed to be in poor physical condition and not well maintained. Large sections of scale rust and insulation were flaking off the afterburner jacket. It appeared that a poorly-fitted storm collar was allowing precipitation to enter the opening around the stack and oxidizing the steel body and fittings of the afterburner and primary burn chamber of the unit. Residues of fat and grease lined the floor on either side of the unit. After collecting some photographs, I returned to the front office of the clinic.

Image 1(ccvc1) : exterior of accessory bldg. f/parking lot

Image 2(ccvc2) : afterburner

Image 3(ccvc3) : primary burn chamber

Image 4(ccvc4) : jacket disintegration on afterburner

Image 5(ccvc5) : digital readout display for temperature control