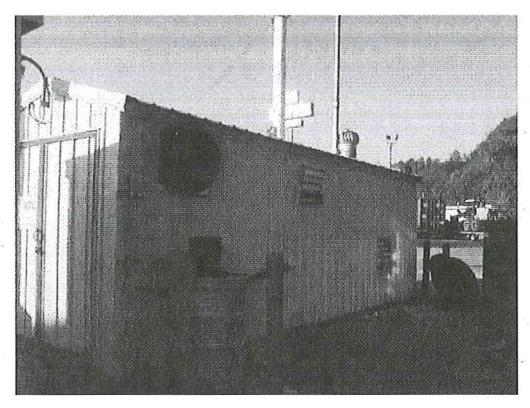

There is a 55 gal drum on the north side of the trailer and Roy said this is connected to an oil-water separator to collect any potential liquid petroleum product in the groundwater. To-date they have not observed any.

<u>Image 1(NW View)</u>: Pictire of the trailer looking towards the NW. The PVC pipe (on left) is for the air strippers. The metal stack (on the right) is for the SVE system. Taken on 10/30 by DB.

Image 2(North side): View is looking at the north side of the trailer. 55 gal drum is for petroleum product collected in the oil/water separator.