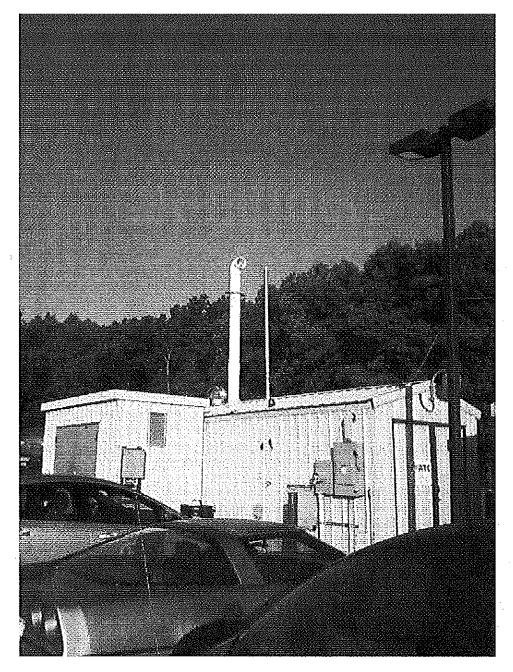

<u>Image 1(NW View)</u>: Pictire of the trailer looking towards the NW. The PVC pipe (on left) is for the air strippers. The metal stack (on the right) is for the SVE system. Taken on 10/30 by DB.

Image 2(North side): View is looking at the north side of the trailer. 55 gal drum is for petroleum product collected in the oil/water separator.