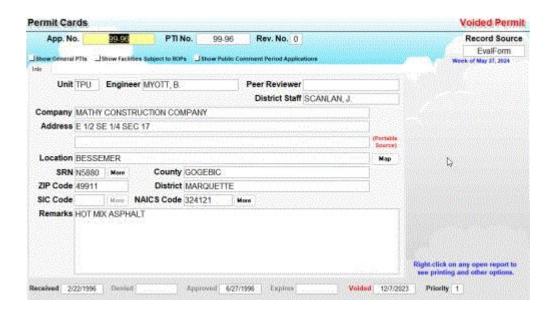

## Patrick Paulino

**Mathy Construction Company** 

920 10<sup>th</sup> Avenue N

Onalaska, WI 54650

(608)779-6348

Patrick.paulino@mathy.com

Image 1(MC1): Screenshot of Permit Cards verifying PTI No. 99-96 was voided on 12/07/23.