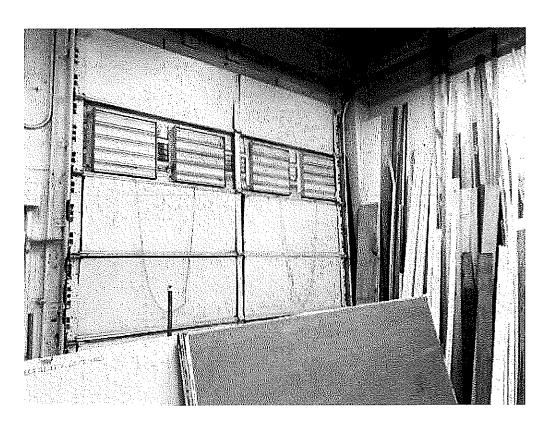

On April 3, 2018, I arrived at 17060 Masonic Boulevard Suite 107 at approximately 7:55 AM. I introduced myself, explained the purpose of my visit, and showed my photo credentials to Mike. According to Mike he is rarely in the building and uses it primarily for storage. In the building I did observe one small (<50,000,000 btu/hour) natural gasfired space heater and several saws. The emissions from the saws were released only into the general in-plant environment. Both the space heater and the saws appear to be exempt from the requirement in R 336.1201 to obtain a permit to install per R 336.1282(2)(b)(i) and R 336.1285(2)(l)(vi) respectively. Also in the building, Mike showed me vents on large doorway that looked like they might have been part of a ventilation system (attachment 2). I inspected the interior and ceiling of the facility and did not see a paint booth or stack.

Image 1(Attachment 1): Exterior

Image 2(Attachment 2): Interior

NAME TEOLOGY

DATE 4/5/18

SUPERVISOR 1940 5