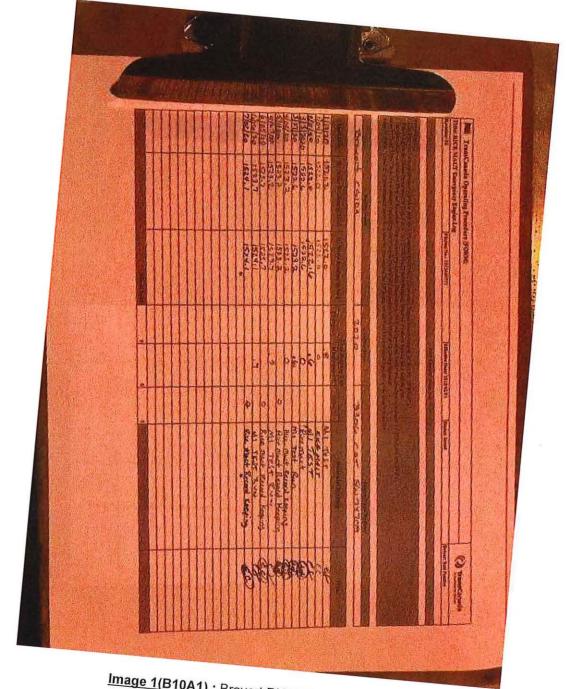

Mr. Shanley and I inspected the 125 horsepower Caterpillar natural gas-fired emergency generator and 85 KW alternator set (CS-10A BREVORT APU) and went over the maintenance records. The engine log showed the generator set is operated bi-weekly for less than 1 hour for RICE MACT requirements and to ensure reliability and was last run on 7/02/2020. The most recent mechanical inspection and oil change was 10/23/2019. The maintenance and records are consistent with the requirements of the RICE MACT and records are on file in the Brevort facility.

Image 1(B10A1): Brevort RICE MACT engine log

Image 2(B10A2): Brevort RICE MACT maintenance record

| Monthly.    | Containg Hours      |           | and the second |              | 2019                     | -4-1-1-1-1     | , , , , , , , , , , , , , , , , , , , | ( americanistical | CALLET TO THE |                   | 2000                                                                                                                                                                                                                                                                                                                                                                                                                                                                                                                                                                                                                                                                                                                                                                                                                                                                                                                                                                                                                                                                                                                                                                                                                                                                                                                                                                                                                                                                                                                                                                                                                                                                                                                                                                                                                                                                                                                                                                                                                                                                                                                           |                          | www     | an become                |
|-------------|---------------------|-----------|----------------|--------------|--------------------------|----------------|---------------------------------------|-------------------|---------------|-------------------|--------------------------------------------------------------------------------------------------------------------------------------------------------------------------------------------------------------------------------------------------------------------------------------------------------------------------------------------------------------------------------------------------------------------------------------------------------------------------------------------------------------------------------------------------------------------------------------------------------------------------------------------------------------------------------------------------------------------------------------------------------------------------------------------------------------------------------------------------------------------------------------------------------------------------------------------------------------------------------------------------------------------------------------------------------------------------------------------------------------------------------------------------------------------------------------------------------------------------------------------------------------------------------------------------------------------------------------------------------------------------------------------------------------------------------------------------------------------------------------------------------------------------------------------------------------------------------------------------------------------------------------------------------------------------------------------------------------------------------------------------------------------------------------------------------------------------------------------------------------------------------------------------------------------------------------------------------------------------------------------------------------------------------------------------------------------------------------------------------------------------------|--------------------------|---------|--------------------------|
| Station     | unit .              | saly      | August .       | September    | Geseber                  | November       | December                              | SMILMA            | February      | Manin             | April                                                                                                                                                                                                                                                                                                                                                                                                                                                                                                                                                                                                                                                                                                                                                                                                                                                                                                                                                                                                                                                                                                                                                                                                                                                                                                                                                                                                                                                                                                                                                                                                                                                                                                                                                                                                                                                                                                                                                                                                                                                                                                                          | May                      | tione   |                          |
| Transf      |                     |           |                |              | - 4                      | and the second |                                       |                   | 8 2           | 10                |                                                                                                                                                                                                                                                                                                                                                                                                                                                                                                                                                                                                                                                                                                                                                                                                                                                                                                                                                                                                                                                                                                                                                                                                                                                                                                                                                                                                                                                                                                                                                                                                                                                                                                                                                                                                                                                                                                                                                                                                                                                                                                                                |                          |         | 10                       |
| GLICAL      |                     | D.1       | 157            | 179          | L3                       | 107            | A                                     | 41                |               |                   |                                                                                                                                                                                                                                                                                                                                                                                                                                                                                                                                                                                                                                                                                                                                                                                                                                                                                                                                                                                                                                                                                                                                                                                                                                                                                                                                                                                                                                                                                                                                                                                                                                                                                                                                                                                                                                                                                                                                                                                                                                                                                                                                | **********               |         | 320                      |
|             |                     | 1         | -13            | . 79)        | 211                      | 163            | 141                                   | 534               | 472           | 451               | - 181                                                                                                                                                                                                                                                                                                                                                                                                                                                                                                                                                                                                                                                                                                                                                                                                                                                                                                                                                                                                                                                                                                                                                                                                                                                                                                                                                                                                                                                                                                                                                                                                                                                                                                                                                                                                                                                                                                                                                                                                                                                                                                                          | 62                       | . 31    | A                        |
|             |                     | finance.  |                |              |                          |                |                                       | ************      |               | (1.00m) according |                                                                                                                                                                                                                                                                                                                                                                                                                                                                                                                                                                                                                                                                                                                                                                                                                                                                                                                                                                                                                                                                                                                                                                                                                                                                                                                                                                                                                                                                                                                                                                                                                                                                                                                                                                                                                                                                                                                                                                                                                                                                                                                                |                          |         | 4235                     |
|             | 1                   |           |                | I The second |                          |                |                                       |                   | -             |                   | Φ                                                                                                                                                                                                                                                                                                                                                                                                                                                                                                                                                                                                                                                                                                                                                                                                                                                                                                                                                                                                                                                                                                                                                                                                                                                                                                                                                                                                                                                                                                                                                                                                                                                                                                                                                                                                                                                                                                                                                                                                                                                                                                                              |                          |         |                          |
| 6           | 1                   |           |                | 1            |                          |                |                                       |                   | 1             |                   | To the state of                                                                                                                                                                                                                                                                                                                                                                                                                                                                                                                                                                                                                                                                                                                                                                                                                                                                                                                                                                                                                                                                                                                                                                                                                                                                                                                                                                                                                                                                                                                                                                                                                                                                                                                                                                                                                                                                                                                                                                                                                                                                                                                |                          | annana. | William V                |
|             | i                   |           |                |              |                          |                | I                                     |                   |               |                   | I                                                                                                                                                                                                                                                                                                                                                                                                                                                                                                                                                                                                                                                                                                                                                                                                                                                                                                                                                                                                                                                                                                                                                                                                                                                                                                                                                                                                                                                                                                                                                                                                                                                                                                                                                                                                                                                                                                                                                                                                                                                                                                                              |                          |         |                          |
| Morthly     | Total Fuel [MCF]    | 1         |                |              |                          |                |                                       |                   |               |                   |                                                                                                                                                                                                                                                                                                                                                                                                                                                                                                                                                                                                                                                                                                                                                                                                                                                                                                                                                                                                                                                                                                                                                                                                                                                                                                                                                                                                                                                                                                                                                                                                                                                                                                                                                                                                                                                                                                                                                                                                                                                                                                                                |                          |         |                          |
| 22/21       | V. Maria            |           | 2019           |              |                          |                |                                       | 2000              |               |                   |                                                                                                                                                                                                                                                                                                                                                                                                                                                                                                                                                                                                                                                                                                                                                                                                                                                                                                                                                                                                                                                                                                                                                                                                                                                                                                                                                                                                                                                                                                                                                                                                                                                                                                                                                                                                                                                                                                                                                                                                                                                                                                                                | Charles the state of the |         |                          |
| Station     | Matt.               | Met       | August.        | September    | Griebet.                 | November       | Geogration                            | Jonistry          | February      | March             | April                                                                                                                                                                                                                                                                                                                                                                                                                                                                                                                                                                                                                                                                                                                                                                                                                                                                                                                                                                                                                                                                                                                                                                                                                                                                                                                                                                                                                                                                                                                                                                                                                                                                                                                                                                                                                                                                                                                                                                                                                                                                                                                          | May                      | iche    |                          |
| brancet     |                     | 1         | 1451           | 1            | 100                      | 100            | L Santail                             | 1000              | essays.       | 1 -3.2.5.1        | Selection of the select | 5495                     | 1989    | a Program                |
| (GLIOA)     | -                   | 178.99    | 1997.81        | 1808.03      | 2719.23                  | -118874        | 1256.10                               |                   |               | 11762)            |                                                                                                                                                                                                                                                                                                                                                                                                                                                                                                                                                                                                                                                                                                                                                                                                                                                                                                                                                                                                                                                                                                                                                                                                                                                                                                                                                                                                                                                                                                                                                                                                                                                                                                                                                                                                                                                                                                                                                                                                                                                                                                                                |                          |         |                          |
| -           |                     |           | Phan           | 437.02       | 2713.23                  | 7439.55        | 6567.55                               | 2278.43           | 6774.92       | 7616.23           | 3253.00                                                                                                                                                                                                                                                                                                                                                                                                                                                                                                                                                                                                                                                                                                                                                                                                                                                                                                                                                                                                                                                                                                                                                                                                                                                                                                                                                                                                                                                                                                                                                                                                                                                                                                                                                                                                                                                                                                                                                                                                                                                                                                                        | 903.26                   | 4243.5  | D. 14141A TCI<br>59994 L |
|             |                     | Termozeki |                |              | Commence and a second    | tannen mister  |                                       |                   |               |                   |                                                                                                                                                                                                                                                                                                                                                                                                                                                                                                                                                                                                                                                                                                                                                                                                                                                                                                                                                                                                                                                                                                                                                                                                                                                                                                                                                                                                                                                                                                                                                                                                                                                                                                                                                                                                                                                                                                                                                                                                                                                                                                                                | Construction (Action)    |         | 2333417                  |
| With Links  | istberi, baen       | 1         |                |              | January and State of the | -              |                                       | I construction    | *********     |                   | ***********                                                                                                                                                                                                                                                                                                                                                                                                                                                                                                                                                                                                                                                                                                                                                                                                                                                                                                                                                                                                                                                                                                                                                                                                                                                                                                                                                                                                                                                                                                                                                                                                                                                                                                                                                                                                                                                                                                                                                                                                                                                                                                                    |                          |         | 1                        |
| G. top acci | Santana and Santana | 5019      |                |              |                          |                |                                       | 2020              |               |                   |                                                                                                                                                                                                                                                                                                                                                                                                                                                                                                                                                                                                                                                                                                                                                                                                                                                                                                                                                                                                                                                                                                                                                                                                                                                                                                                                                                                                                                                                                                                                                                                                                                                                                                                                                                                                                                                                                                                                                                                                                                                                                                                                |                          | 1       |                          |
| Station     | Ghilt - "           | hitz      | duguet,        | September    | Ottober                  | November       | Detember                              | умитил            | February      | Maint.            |                                                                                                                                                                                                                                                                                                                                                                                                                                                                                                                                                                                                                                                                                                                                                                                                                                                                                                                                                                                                                                                                                                                                                                                                                                                                                                                                                                                                                                                                                                                                                                                                                                                                                                                                                                                                                                                                                                                                                                                                                                                                                                                                | Mary                     | lune    | - interes                |
| bravort     |                     | TOPOG.    | - Same         |              | J. unagr                 | (4,050)        |                                       | 7 17.55           | 14.00         | 1 3700            |                                                                                                                                                                                                                                                                                                                                                                                                                                                                                                                                                                                                                                                                                                                                                                                                                                                                                                                                                                                                                                                                                                                                                                                                                                                                                                                                                                                                                                                                                                                                                                                                                                                                                                                                                                                                                                                                                                                                                                                                                                                                                                                                |                          | 7212    | TO ALL THE               |
| GLIGAL      | 100                 | 0.011     |                | 0.132        | 0.009                    | 0.007          |                                       | 4.033             |               |                   |                                                                                                                                                                                                                                                                                                                                                                                                                                                                                                                                                                                                                                                                                                                                                                                                                                                                                                                                                                                                                                                                                                                                                                                                                                                                                                                                                                                                                                                                                                                                                                                                                                                                                                                                                                                                                                                                                                                                                                                                                                                                                                                                |                          | 0.00    |                          |
| 2           | 1                   | 0.500     | 0.003          | 0.045        | 0.133                    | 0.421          | D.372                                 | 0.457             | 0.394         | 0.138             | 0.150                                                                                                                                                                                                                                                                                                                                                                                                                                                                                                                                                                                                                                                                                                                                                                                                                                                                                                                                                                                                                                                                                                                                                                                                                                                                                                                                                                                                                                                                                                                                                                                                                                                                                                                                                                                                                                                                                                                                                                                                                                                                                                                          | 0.051                    | 0.34    | 2.75                     |