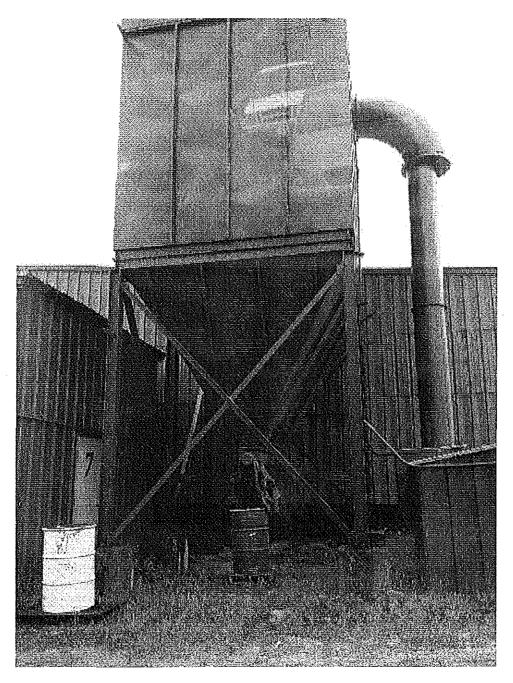

The shotblast booth uses metal shot which is continuously reclaimed as the lighter refuse material is separated from the shot and collected in generously-sized dust collector located outside the structure. The refuse dust is collected in a 55-gallon drum underneath the baghouse.

Image 1(Bosk 1): Dust collection system

Image 2(Bosk 2): Filter wall in the paint spray booth.

Image 3(Bosk 3) : Looking through the shotblast booth.

<u>Image 4(Bosk 4):</u> View of shotblast booth on right with portion of dust collection system leading to baghouse outside visible on left.

Image 5(Bosk 5) : View of dust collection system from side.

Image 6(Bosk 6): Accumulation barrel at bottom of dust collection system for landfill disposal of refuse dust.

Image 7(Bosk 7): Boxes containing spare filter media.