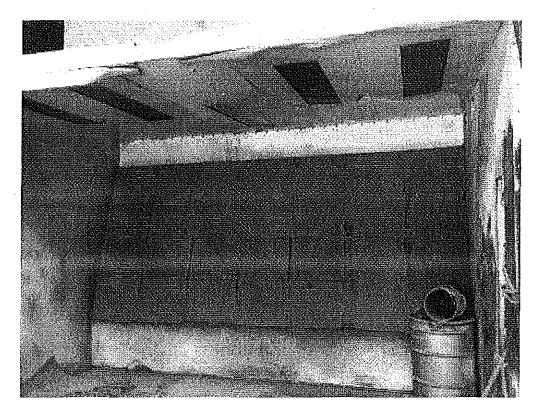

No activity was taking place in either the paint spray booth or the shotblast booth; however, Mr. Sliva had painted some metal pipe rack units the previous day and they were still curing nearby. All exhaust filters were in place at the time of inspection as required by Condition #18 of Permit to install #1039-92. It was obvious the filters in place were used during the painting of the metal pipe racks, as they were the same distinct yellow and Mr. Sliva stated the filters had been changed about 30 days prior in mid-May. Mr. Sliva stated that there was spare filter media on site and produced two boxes containing 47 new filters for the paint booth.

Image 1(Bosk 1): Dust collection system

Image 2(Bosk 2): Filter wall in the paint spray booth.

Image 3(Bosk 3) : Looking through the shotblast booth.

<u>Image 4(Bosk 4):</u> View of shotblast booth on right with portion of dust collection system leading to baghouse outside visible on left.