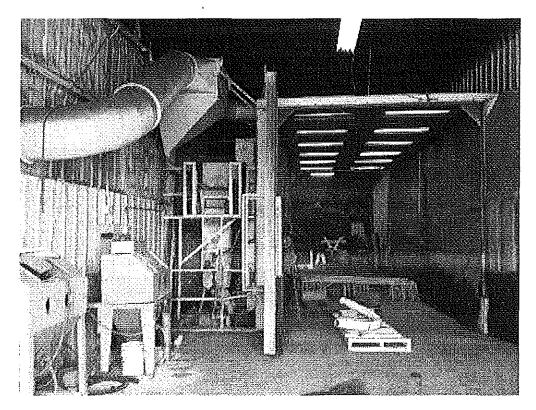

Image 1(Bosk 1): Dust collection system

Image 2(Bosk 2): Filter wall in the paint spray booth.

Image 3(Bosk 3) : Looking through the shotblast booth.

<u>Image 4(Bosk 4):</u> View of shotblast booth on right with portion of dust collection system leading to baghouse outside visible on left.