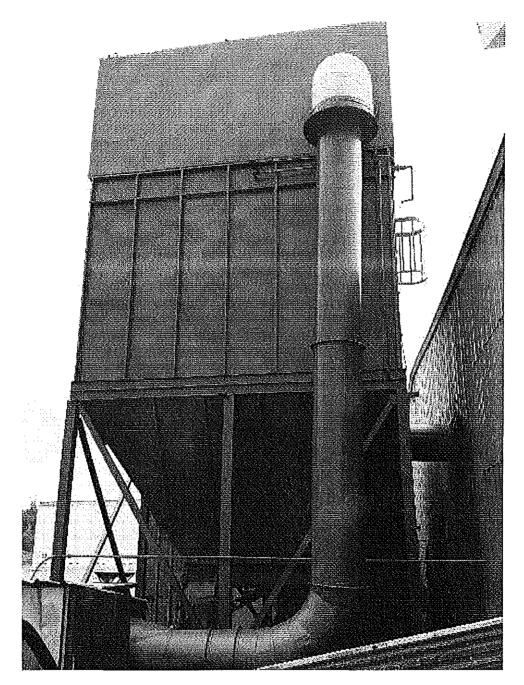

The shotblast booth uses metal shot which is continuously reclaimed as the lighter refuse material is separated from the shot and collected in generously-sized dust collector located outside the structure. The refuse dust is collected in a 55-gallon drum underneath the baghouse.

Image 1(Bosk 1): Dust collection system

Image 2(Bosk 2): Filter wall in the paint spray booth.

Image 3(Bosk 3) : Looking through the shotblast booth.

<u>Image 4(Bosk 4):</u> View of shotblast booth on right with portion of dust collection system leading to baghouse outside visible on left.

Image 5(Bosk 5) : View of dust collection system from side.

Image 6(Bosk 6): Accumulation barrel at bottom of dust collection system for landfill disposal of refuse dust.

Image 7(Bosk 7): Boxes containing spare filter media.