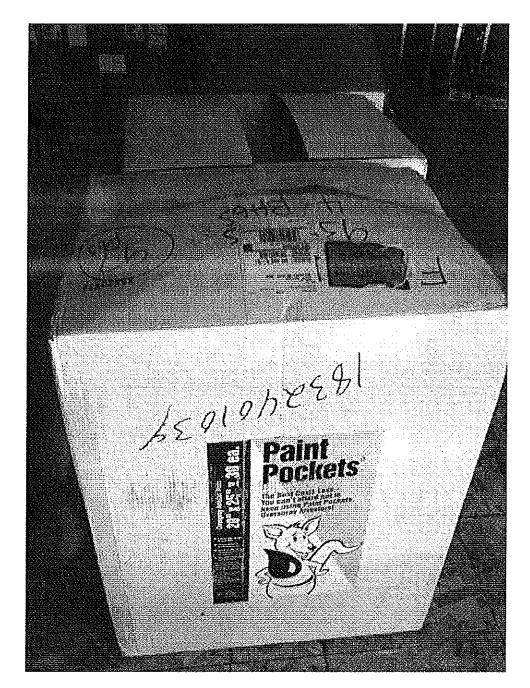

No activity was taking place in either the paint spray booth or the shotblast booth; however, Mr. Sliva had painted some metal pipe rack units the previous day and they were still curing nearby. All exhaust filters were in place at the time of inspection as required by Condition #18 of Permit to install #1039-92. It was obvious the filters in place were used during the painting of the metal pipe racks, as they were the same distinct yellow and Mr. Sliva stated the filters had been changed about 30 days prior in mid-May. Mr. Sliva stated that there was spare filter media on site and produced two boxes containing 47 new filters for the paint booth.

Image 5(Bosk 5) : View of dust collection system from side.

Image 6(Bosk 6): Accumulation barrel at bottom of dust collection system for landfill disposal of refuse dust.

Image 7(Bosk 7): Boxes containing spare filter media.