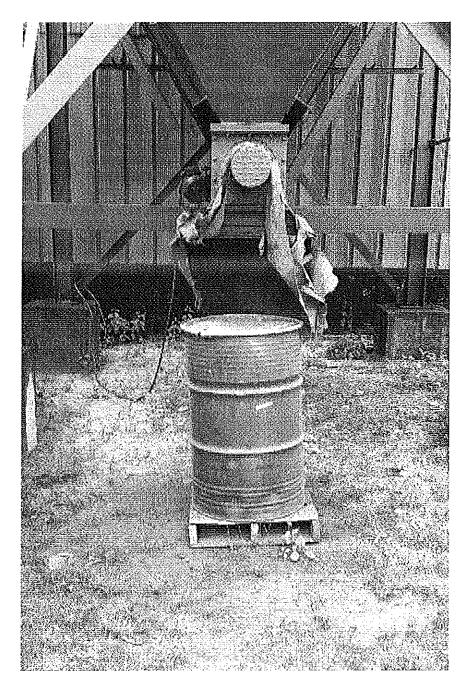

The shotblast booth uses metal shot which is continuously reclaimed as the lighter refuse material is separated from the shot and collected in generously-sized dust collector located outside the structure. The refuse dust is collected in a 55-gallon drum underneath the baghouse.

Image 5(Bosk 5) : View of dust collection system from side.

Image 6(Bosk 6): Accumulation barrel at bottom of dust collection system for landfill disposal of refuse dust.

Image 7(Bosk 7): Boxes containing spare filter media.