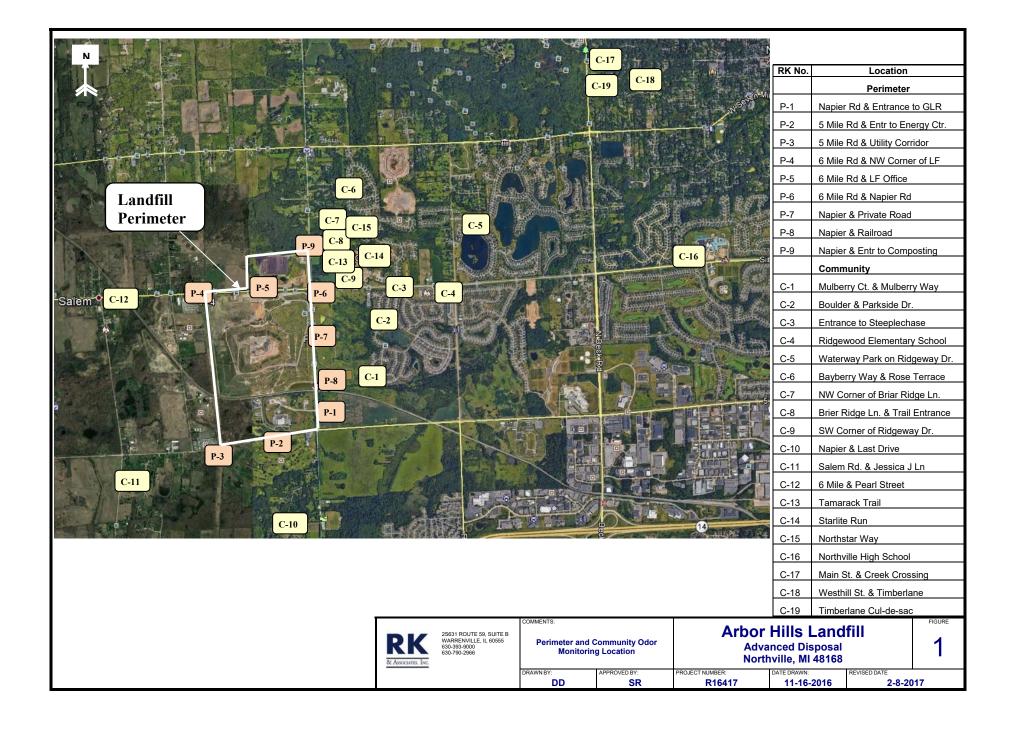

## Arbor Hills Landfill **Weekly Perimeter Locations Scentometer Readings** June 26, 2017 to July 2, 2017

|                                     | 06-2         | 06-26 Mon |       | 06-27 Tue |        | Wed     | 06-2        | 9 Thu                                                                                              | 06-      | 30 Fri                                                                                                                                                                      | 07-  | 01 Sat | 07-02 Sun |      | Average |      |     |
|-------------------------------------|--------------|-----------|-------|-----------|--------|---------|-------------|----------------------------------------------------------------------------------------------------|----------|-----------------------------------------------------------------------------------------------------------------------------------------------------------------------------|------|--------|-----------|------|---------|------|-----|
| Locations                           | a.m.         | p.m.      | a.m.  | p.m.      | a.m.   | p.m.    | a.m.        | p.m.                                                                                               | a.m.     | p.m.                                                                                                                                                                        | a.m. | p.m.   | a.m.      | p.m. | a.m.    | p.m. | All |
| Wind Direction                      | W/WNW        | WSW       | W/WSW | NW        | WNW/NW | SW      | SSE         | SW                                                                                                 | SSW      | WNW                                                                                                                                                                         |      |        |           |      |         |      |     |
|                                     |              |           |       |           |        | Downwir | nd Scentom  | eter Readin                                                                                        | gs       |                                                                                                                                                                             |      |        |           |      |         |      |     |
| Napier Rd & Entrance to GLR P-1     | < 2          | < 2       | < 2   | 0         | 0      | -       | -           | 0                                                                                                  | 0        | 0                                                                                                                                                                           |      |        |           |      | 1.0     | 0.5  | 0.8 |
| 5 Mile Rd & Entr to Energy Ctr. P-2 | -            | -         | -     | -         | -      | -       | -           | -                                                                                                  | -        | -                                                                                                                                                                           |      |        |           |      | -       | -    | -   |
| 5 Mile Rd & Utility Corridor P-3    | -            | -         | -     | -         | -      | -       | -           | -                                                                                                  | -        | -                                                                                                                                                                           |      |        |           |      | -       | -    | -   |
| 6 Mile Rd & NW Corner of LF P-4     | -            | -         | -     | -         | -      | -       | -           | -                                                                                                  | -        | -                                                                                                                                                                           |      |        |           |      | -       | -    | -   |
| 6 Mile Rd & LF Office P-5           | < 2          | 0         | 0     | 0         | 0      | < 2     | < 2         | < 2                                                                                                | < 2      | < 2                                                                                                                                                                         |      |        |           |      | 1.2     | 1.2  | 1.2 |
| 6 Mile Rd & Napier Rd P-6           | 0            | 0         | 0     | 0         | < 2    | 0       | 0           | < 2                                                                                                | 0        | 0                                                                                                                                                                           |      |        |           |      | 0.4     | 0.4  | 0.4 |
| Napier & Private Road P-7           | < 2          | < 2       | < 2   | 0         | 0      | 0       | 0           | 0                                                                                                  | 0        | 0                                                                                                                                                                           |      |        |           |      | 0.8     | 0.4  | 0.6 |
| Napier & Railroad P-8               | 0            | 0         | 0     | 0         | < 2    | 0       | < 2         | < 2                                                                                                | < 2      | 0                                                                                                                                                                           |      |        |           |      | 1.2     | 0.4  | 0.8 |
| Napier & Entr to Composting P-9     | < 2          | 0         | 0     | 0         | 0      | 0       | 0           | < 2                                                                                                | 0        | 0                                                                                                                                                                           |      |        |           |      | 0.4     | 0.4  | 0.4 |
|                                     |              |           |       |           |        | Upwind  | d Scentomet | er Reading                                                                                         | S        |                                                                                                                                                                             |      |        |           |      |         |      |     |
| Napier Rd & Entrance to GLR P-1     | -            | -         | -     | -         | -      | 0       | 0           | -                                                                                                  | -        | -                                                                                                                                                                           |      |        |           |      | 0.0     | 0.0  | 0.0 |
| 5 Mile Rd & Entr to Energy Ctr. P-2 | 0            | 0         | 0     | 0         | 0      | 0       | 0           | 0                                                                                                  | 0        | 0                                                                                                                                                                           |      |        |           |      | 0.0     | 0.0  | 0.0 |
| 5 Mile Rd & Utility Corridor P-3    | 0            | 0         | 0     | 0         | 0      | 0       | 0           | 0                                                                                                  | 0        | 0                                                                                                                                                                           |      |        |           |      | 0.0     | 0.0  | 0.0 |
| 6 Mile Rd & NW Corner of LF P-4     | 0            | 0         | 0     | 0         | 0      | 0       | 0           | 0                                                                                                  | 0        | 0                                                                                                                                                                           |      |        |           |      | 0.0     | 0.0  | 0.0 |
| 6 Mile Rd & LF Office P-5           | -            | -         | -     | -         | -      | -       | -           | -                                                                                                  | -        | -                                                                                                                                                                           |      |        |           |      | -       | 2.0  | -   |
| 6 Mile Rd & Napier Rd P-6           | -            | -         | -     | -         | -      | -       | -           | -                                                                                                  | -        | -                                                                                                                                                                           |      |        |           |      | -       | 0.0  | -   |
| Napier & Private Road P-7           | -            | -         | -     | -         | -      | -       | -           | -                                                                                                  | -        | -                                                                                                                                                                           |      |        |           |      | -       | 0.0  | -   |
| Napier & Railroad P-8               | -            | -         | -     | -         | -      | -       | -           | -                                                                                                  | -        | -                                                                                                                                                                           |      |        |           |      | -       | 0.0  | -   |
| Napier & Entr to Composting P-9     | -            | -         | -     | -         | -      | -       | -           | -                                                                                                  | -        | -                                                                                                                                                                           |      |        |           |      | -       | 0.0  | -   |
|                                     | Landfill Gas |           |       | Compost   |        |         | Other (non  | landfill relate                                                                                    | ed odor) | 6/26/17 a.m. Wood smoke 6/29/17 p.m. Sweet 6/29/17 p.m. & 6/30/17 a.m. tanks at entrance to GLR has <2 lanfill gas smell, appears to be coming from white/ lite green tank. |      |        |           |      | ,       |      |     |
|                                     | Fresh Garb   | aye       |       | Leachate  |        |         |             | Due to 4th of July holiday, no reading were taken on Saturday (July 1st) and<br>Sunday (July 2nd). |          |                                                                                                                                                                             |      |        | _         |      |         |      |     |