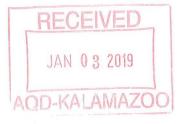

RE: Response to the December 20, 2018 Violation Notice Issued to Toefco Engineered Coating Systems, Inc.; SRN: N2610

Dear Mr. Deskins:

Toefco Engineered Coating Systems, Inc. ("Toefco") is in receipt of the December 20, 2018 Violation Notice issued by the Kalamazoo District Office (the "District") of the Michigan Department of Environmental Quality, Air Quality Division ("AQD") for the above-referenced facility. The Violation Notice cites Condition 23 of Section A of Renewable Operating Permit No. MI-ROP-N2610-2017 (the "ROP") and Rule 213(3)(c)(i) of Act 451, which require the facility to submit a report at least once every six months in writing to AQD of all instances of deviations from ROP requirements. The report noted was to have been postmarked or received at District AQD by September 15, 2018. While Toefco prepared this report on September 12, 2018 and subsequently submitted the report to the District via U.S. Mail prior to the deadline, the Violation Notice states that the District has not received Toefco's semi-annual monitoring and deviation report.

Pursuant to your request within the Violation Notice, Toefco is providing a copy of the semiannual monitoring and deviation report for the period January 1 - June 30, 2018. The report

MICHIGAN DEPARTMENT OF ENVIRONMENTAL QUALITY AIR QUALITY DIVISION