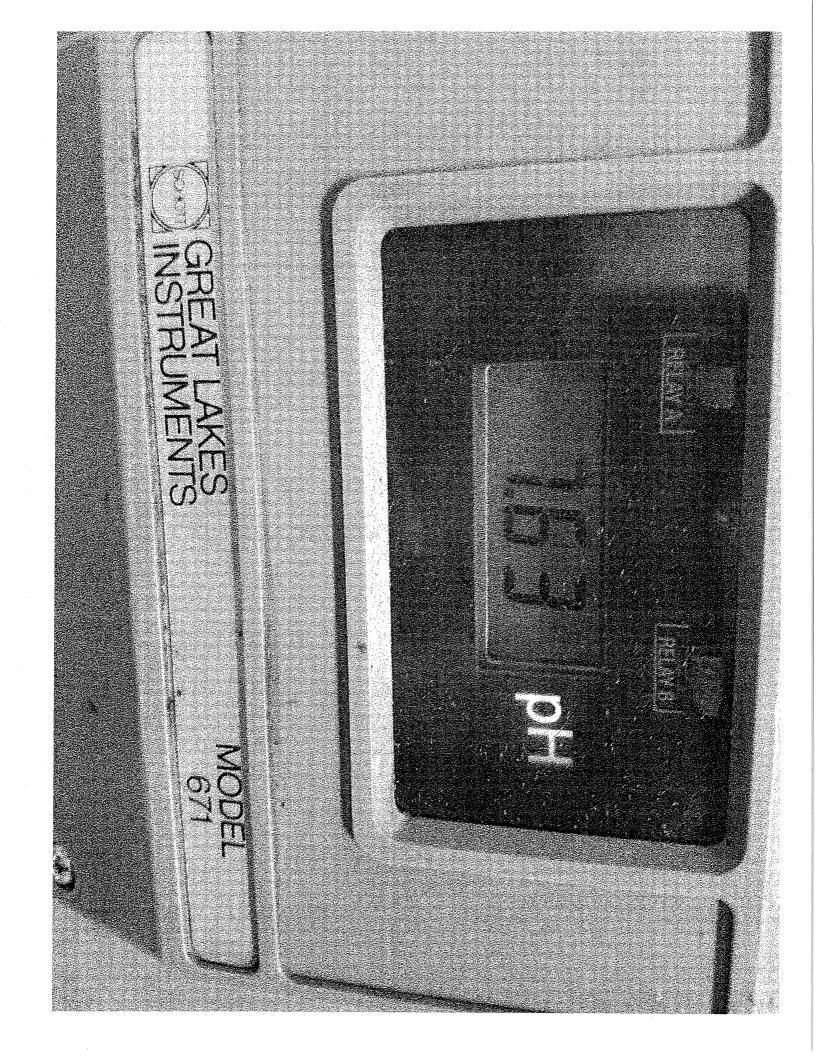

A1916\_ RVN-20180316 V

2500 W. Argyle Jackson, MI 49202 Phone: 517-990-0011 Fax: 517-990-0257

Mr. Mike Kovalchick Senior Environmental Engineer Air Quality Division

Dear Mike,

The letter is in response to a violation notice for an inspection conducted on February 15, 2018. During the inspection, it was found that sodium hydroxide was not being added to the scrubber water to neutralize the nitric/phosphoric acid emissions due to the caustic supply pump not operating. After the inspector left, Classic Metal Finishing determined that the pump was indeed not operating and was not fixable. From February 15 through February 19, CMF maintenance staff monitored the pH and added chemical by hand until a new pump could be installed. CMF does not know the exact date that the pump stopped functioning properly but does know that it was working properly during the monthly scrubber preventative maintenance performed on February 5, 2018. CMF has added a pH check to the daily Monitoring Data Record to ensure that any future malfunctions are identified in a timely manner and addressed immediately. The updated record has been in place since March 1, 2018. I have attached a copy of the violation, the Monitoring Data Record and a picture of the scrubber functioning properly. Please let me know if you require any additional information.